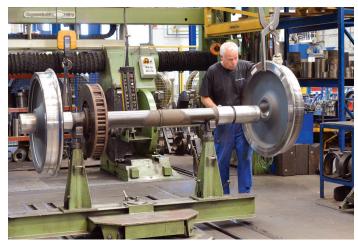

# One Stop Shop

We also provide our services to train operators in the Heavy Rail segment by performing maintenance and overhaul of wheels, wheelsets and individual parts.

This includes a wide scope of tasks – reaching from the annual ultrasonic inspection over the exchange of wheels to the main revision of wheelsets in its full extent.

## Service Provider for Heavy Rail Vehicles

Handling of bogies

Overhaul of wheelsets

Reprofiling of wheels

Ultrasonic inspection

Thermal spraying