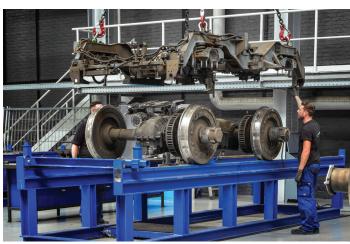

# One Stop Shop

We also provide our services to train operators in the Heavy Rail segment by performing maintenance and overhaul of wheels, wheelsets and individual parts.

This includes a wide scope of tasks – reaching from the annual ultrasonic inspection over the exchange of wheels to the main revision of wheelsets in its full extent.

## Service Provider for Heavy Rail Vehicles

Handling of bogies

Overhaul of wheelsets

Reprofiling of wheels

Ultrasonic inspection

Thermal spraying